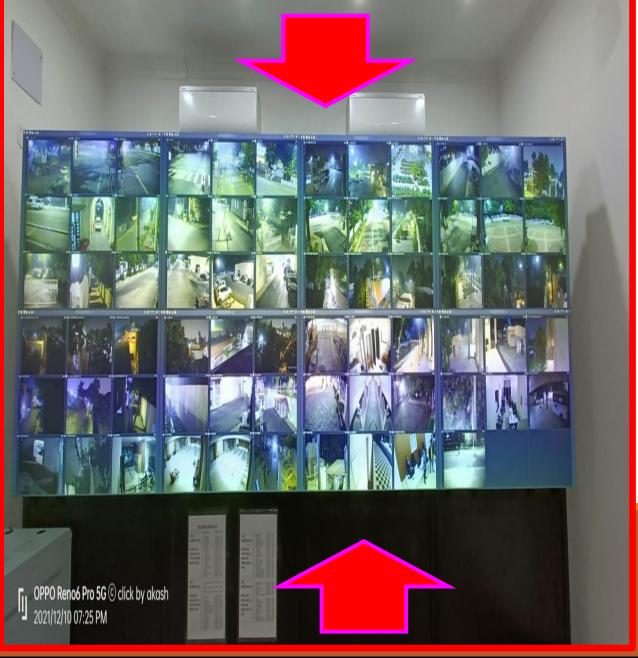

## INTEGRATED SURVEILLANCE SOLUTION I P BASED TRULY DIGITIGED C.C.T.V SOLUTION - INSTALLATIONS

- RAJBHAWAN, GOVERNOR HOUSE, LUCKNOW, U.P.
- U.P CHIEF MINISTER OFFICIAL RESIDENCE, 5 KALIDAS MARG, LUCKNOW IN THE YEAR 2011
- U.P CHIEF MINISTER OFFICIAL RESIDENCE, 5 KALIDAS MARG, LUCKNOW IN THE YEAR 2021
- U.P CHIEF MINISTER OFFICE, 5TH FLOOR, LAL BAHADUR SHASTRI BHAWAN (ANNEXI), LUCKNOW
- EX. U.P CHIEF MINISTER, ALLOTED RESIDENCE, 13 MALL AVENUE, U.P.
- EX C.M RESIDENCE, 12/14/16 GURUDWARA RIKAB GANZ ROAD, NEW DELHI
- EX C.M RESIDENCE, 5 VIKRMADITYA MARG, LUCKNOW
- POLICE HEAD QUARTERS (PHQ), ALLAHABAD
- 290 CCTV SYSTEM AT NEW DISTRICT JAIL, PRAYAGRAJ
- 220 CCTV SYSTEM AT 55 JAILS ACCROSS THE U.P STATE
- BSP PRESIDENT OFFICIAL RESIDENCE, 29 LODHI ESTATE, NEW DELHI
- BSP PRESIDENT RESIDENCE, 9 MALL AVENUE, LUCKNOW & 23/24 MALCHA MARG, NEW DELHI

# UNDER VEHICLE SURVEILLANCE SYSATEM (U.V.S.S)

- Hon'ble C.M Residence,5 K.D, Lucknow
- Hon'ble Ex.C.M Residence, 13 Mall Avenue, Lucknow

**JAIL HEADQUARTERS** 

... contd... JAIL HEADQUARTER (VIDEO WALL)

INTEGRATED IP CCTV SYSTEM & IP PA SYSTEM at U.P CHIEF MINISTER OFFICIAL RESIDENCE,5 KALIDAS MARG, LUCKNOW

Command & Control... contd...

POLICE HQ, LUCKNOW

POLICE HQ, LUCKNOW

STADIUM SECURITY, LUCKNOW

**Wide Range of Fence Types** 