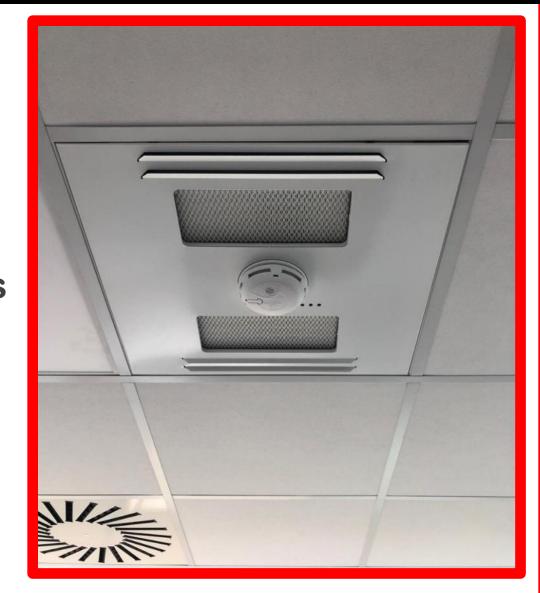

# " DETEX ":Smoke Extraction with Filtration Solution

## **CAPABILITIES** -

- A standalone autonomous smoke extraction and filtration system.
- Special patented technology fitted filters which filter the smoke in operational area depending upon fire load of that particular area.
- Own smoke detection system, which triggers it at the time of requirement, like fire & smoke. Hence no dependence on external fire alarm system.
- Own emergency light, which helps in guiding the occupants & rescuers at the time of evacuation & rescue.
- Does not require any ducting or external piping for smoke extraction. Thus very handy for existing occupied & running buildings.
- Can be installed in
  - Existing operational building without disturbing the general operations in the building.
  - Can be installed in false ceiling without much hassle (like ceiling type ductAir-conditioning unit).

## **TECHNICAL DOSIER-**

- It helps in maintaining an acceptable oxygen rate for breathing.
- Capable of dealing with a total air flow of 192m3/h per unit.
- Maintains at leastacceptable range of 19% oxygen level in its vicinity.
- Does not allow the smoke ceiling to come down by forming a cloud.....>>> Thus keep the area enough clear for evacuation and rescue.
- The system removes all hydrogen Sulphide & lowers temperature of a smoke filled room by (-) 30% smoke (significantly delaying the burning process of the room).
- Battery Load indicator: Sonar & visual alert via LEDs.
- Has its own battery backup Battery Backup of 12V-500mA of 30-40 min Approx allowing DETEX to work even after the power cut-off during emergency/fire time.
- Inreases the visibility considerably It increases the visibility (Reducing panic effect
- Installation time of single unit 30 to 90 minutes.

# <u>installation</u> Ease/simplicity & Userfriendliness

- ❖ No expertise required for maintenance, almost ZERO maintenance system - installed in false ceiling.
- No separate / additional space required
- Out of reach for day to day of public or cleaning staff. So no chances of it getting damaged.
- **Almost temper proof system.**
- Ease of installation, only in 30-45 mins.
- No ducting needed.
- No interference with other existing systems.