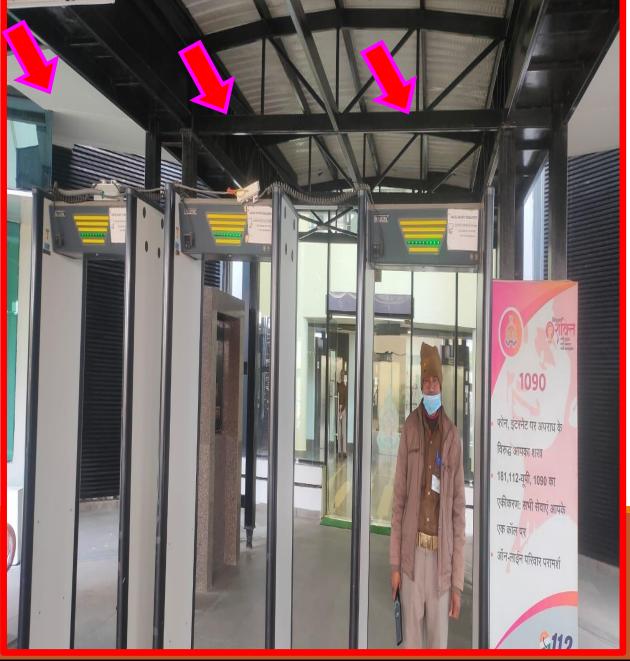

#### > SINGLE ZONE DOOR FRAME METAL DETECTOR (D.F.M.D)

- SECURITY DEPARTMENT, UP POLICE, LUCKNOW THROUGH
- •100 NOS. TO PUNJAB POLICE, CHANDIGARH
- FIROZABAD POLICE
- PRATAPGARH POLICE
- · AMETHI POLICE
- · HAMIRPUR POLICE
- JALAUN POLICE
- SRAVASTI POLICE
- VARANASI POLICE
- MIRZAPUR POLICE

#### > MULTI ZONE/SINGLE ZONE DOOR FRAME METAL DETECTOR (D.F.M.D)

- UTTAR PRADESH POLICE, LUCKNOW
- **·UTTAR PRADESH POLICE, NEW DELHI**
- •18 NOS. TO RAJASTHAN POLICE, JAIPUR
- •13 NOS TO SECURITY DEPARTMENT, UP POLICE, LUCKNOW
- SECURITY DEPARTMENT, UP POLICE, LUCKNOW THROUGH