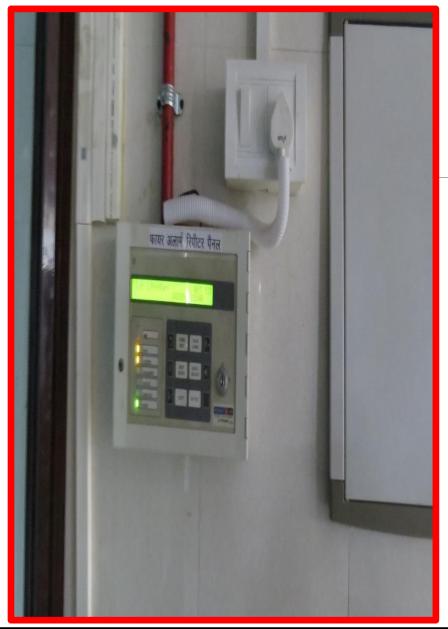

#### **ADDRESSABLE FIRE DETECTION & ALARM SYSTEM:-**

- NEW DIAGNOSTIC BUILDING, SGPGI, LUCKNOW
- LIBRARY COPLEX BUILDING, SGPGI, LUCKNOW
- CHIEF MINISTER OFFICE, Vth FLOOR, ANNEXI, LUCKNOW
- CHIEF MINISTER OFFICE,1 St FLOOR, YOJANA BHAWAN, LUCKNOW
- MORTUARY BUILDING, RAM MANOHAR LOHIA INSTITUTE, LUCKNOW
- NAVIN BHAWAN, VIDHAN SABHA PARISAR, LUCKNOW
- ADHIKARI BHAWAN, VIDHAN SABHA PARISAR, LUCKNOW