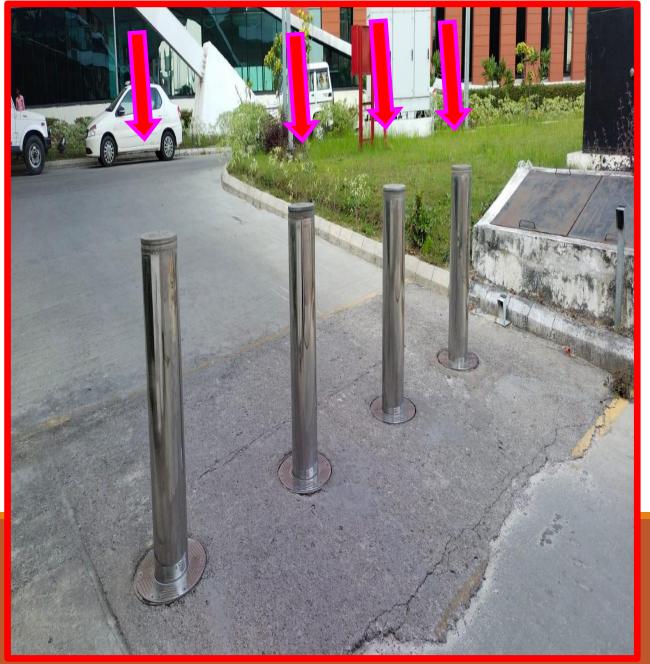

#### WITH ACCESS CONTROL SOLUTION

- CRASH RATED BOLLARDS INTEGRATED WITH BOOM BARRIER Signature Building, Police HQ, Lucknow.
- CRASH RATED ROAD BLOCKERS -
  - Hon'ble Ex. C.M Residence,13 Mall Avenue, Lucknow
  - Gorakhnath Temple, Gorakhpur
- CRASH RATED SLIDING BARRIER INTEGRATED WITH BOOM BARRIER SOLUTION -
  - New District Jail, Prayagraj
- INTEGRATED TYRE KILLER WITH BOOM BARRIER New District Jail, Prayagraj
- TYRE KILLER Prayagraj Kumbh Mela 2018-19.
- BOOM BARRIER SOLUTION WITH RFID ACCESS SOLUTION -
  - Hon'ble Ex. C.M Residence,13 Mall Avenue, Lucknow
  - Signature Building, Police Head Quarters, Lucknow
  - Goraknath Temple, Gorakhpur