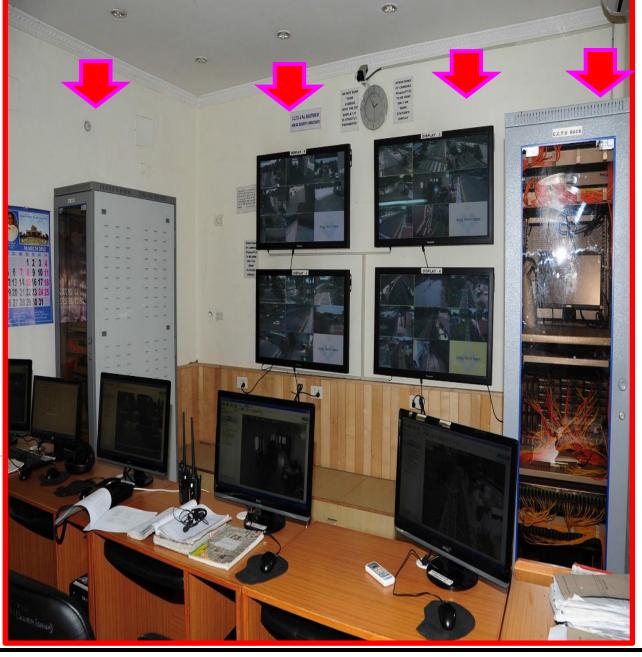

# ACHIEVEMENTS LOCATIONS of INSTALLATION

## CRUCIAL PRODUCTS

## INTEGRATED SURVEILLANCE SOLUTION I P BASED TRULY DIGITIGED C.C.T.V SOLUTION - INSTALLATIONS

- RAJBHAWAN, GOVERNOR HOUSE, LUCKNOW, U.P.
- U.P CHIEF MINISTER OFFICIAL RESIDENCE, 5 KALIDAS MARG, LUCKNOW IN THE YEAR 2011
- U.P CHIEF MINISTER OFFICIAL RESIDENCE, 5 KALIDAS MARG, LUCKNOW IN THE YEAR 2021
- U.P CHIEF MINISTER OFFICE, 5TH FLOOR, LAL BAHADUR SHASTRI BHAWAN (ANNEXI), LUCKNOW
- EX. U.P CHIEF MINISTER, ALLOTED RESIDENCE, 13 MALL AVENUE, U.P.
- EX C.M RESIDENCE, 12/14/16 GURUDWARA RIKAB GANZ ROAD, NEW DELHI
- EX C.M RESIDENCE, 5 VIKRMADITYA MARG, LUCKNOW
- POLICE HEAD QUARTERS (PHQ), ALLAHABAD
- 290 CCTV SYSTEM AT NEW DISTRICT JAIL, PRAYAGRAJ
- 220 CCTV SYSTEM AT 55 JAILS ACCROSS THE U.P STATE
- BSP PRESIDENT OFFICIAL RESIDENCE, 29 LODHI ESTATE, NEW DELHI
- BSP PRESIDENT RESIDENCE, 9 MALL AVENUE, LUCKNOW & 23/24 MALCHA MARG, NEW DELHI