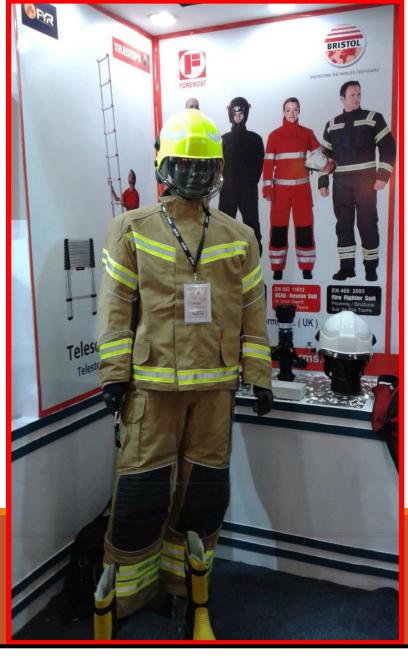

#### **FIRE SUIT:-**

- SECURITY DEPARTMENT, UP POLICE, LUCKNOW-2014
- SECURITY DEPARTMENT, UP POLICE, LUCKNOW-2015