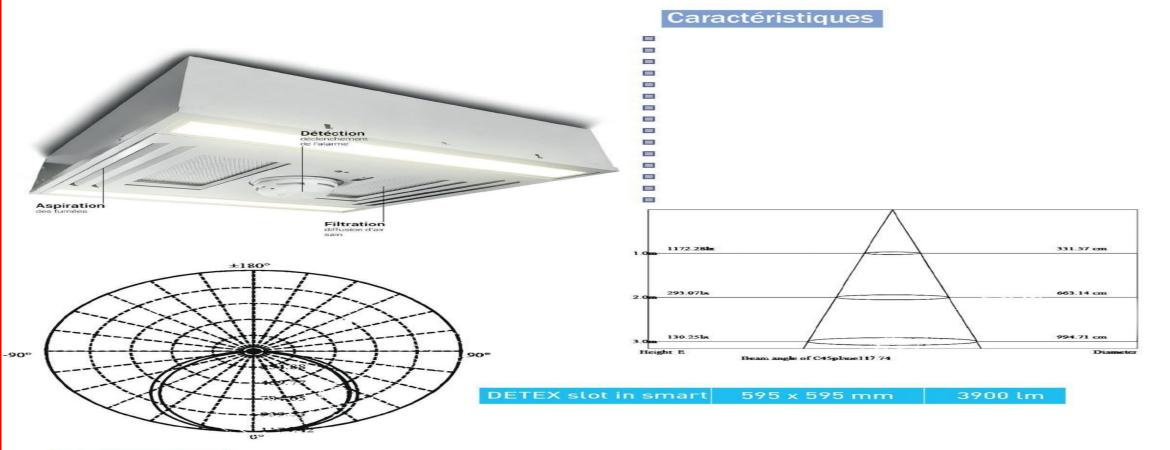

# **CHARACTERISTICS**

## **CAPABILITIES** -

- A standalone autonomous smoke extraction and filtration system.
- Special patented technology fitted filters which filter the smoke in operational area depending upon fire load of that particular area.
- Own smoke detection system, which triggers it at the time of requirement, like fire & smoke. Hence no dependence on external fire alarm system.
- Own emergency light, which helps in guiding the occupants & rescuers at the time of evacuation & rescue.
- Does not require any ducting or external piping for smoke extraction. Thus very handy for existing occupied & running buildings.
- Can be installed in
  - Existing operational building without disturbing the general operations in the building.
  - Can be installed in false ceiling without much hassle (like ceiling type ductAir-conditioning unit).

## **TECHNICAL DOSIER-**

- It helps in maintaining an acceptable oxygen rate for breathing.
- Capable of dealing with a total air flow of 192m3/h per unit.
- Maintains at leastacceptable range of 19% oxygen level in its vicinity.
- Does not allow the smoke ceiling to come down by forming a cloud.....>>> Thus keep the area enough clear for evacuation and rescue.
- The system removes all hydrogen Sulphide & lowers temperature of a smoke filled room by (-) 30% smoke (significantly delaying the burning process of the room).
- Battery Load indicator: Sonar & visual alert via LEDs.
- Has its own battery backup Battery Backup of 12V-500mA of 30-40 min Approx allowing DETEX to work even after the power cut-off during emergency/fire time.
- Inreases the visibility considerably It increases the visibility (Reducing panic effect
- Installation time of single unit 30 to 90 minutes.