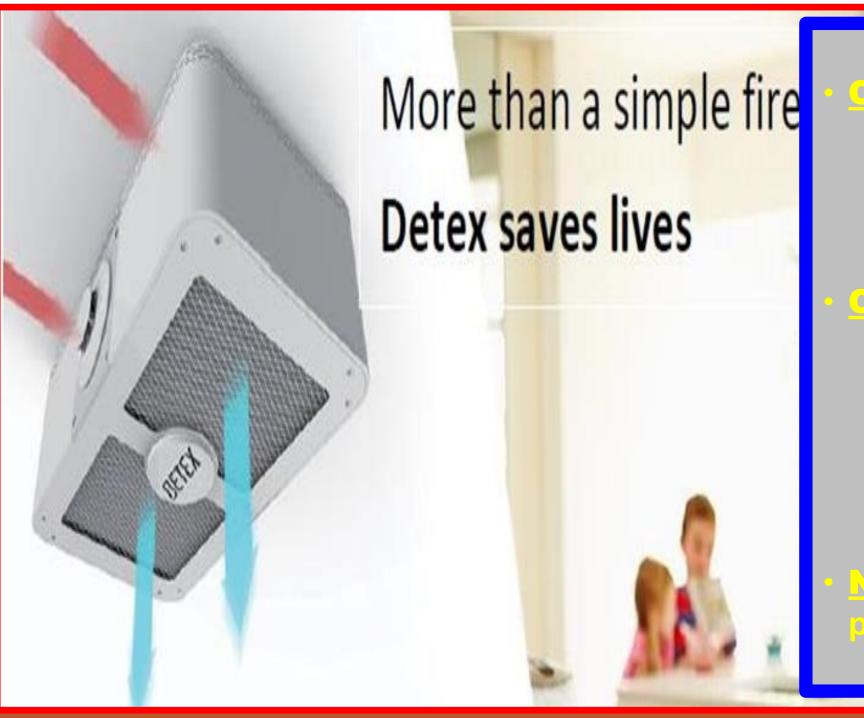

# PART-III SMOKE EXTRACTION SOLUTIONS

"THE WINDOW for SURVIVAL"

- \*A NON-CONVENTIONAL
- \* CUTTING EDGE INNOVATION
- **\* DOMAIN TECHNOLOGY SPEARHEAD**

# Let us recaptulate.....

75% of fires occur in the night.

90% of Fire Deaths World-Wide
Caused by smoke-chocking during fire incidents

Just 10-15 minutes

Average time of intervention of fire fighters

**Surviva** ... SMOKE Extraction >>> Either does not ESIST ... OR ... Highly in-efficient

# What makes it a "MUST HAVE" in Today's Scenerio ....

- All lives hold criticality >>> So fight for last moment survival against fire & smoke to continue.
- Govt's Zero Tolerance for any human life Loss.
- Initial 15-20 minutes importance.
- Absence of effective SMOKE clearance.
- First Causalities.....Ladies & Children.
- Smoke Screen created...Lack of visibilities.
- Herculean task for Fire Fighters to save lives.

## THE STAND ALONE SYSTEM

- \* FIGHT AGAINST FIRE SMOKE AND HUMAN LOSSAN INTELLIGENT,
- **\* INDEPENDENT SYSTEM.**
- **\* DUCTLESS SOLUTION.**
- **\* BUILT IN BATTERY BACK UP ....NO SEPARATE PROVISION.**
- **\* SMOKE DETECTION BASED SMOKE EXTRACTION**
- **\* WITH SMOKE FILTRATION SOLUTION.**