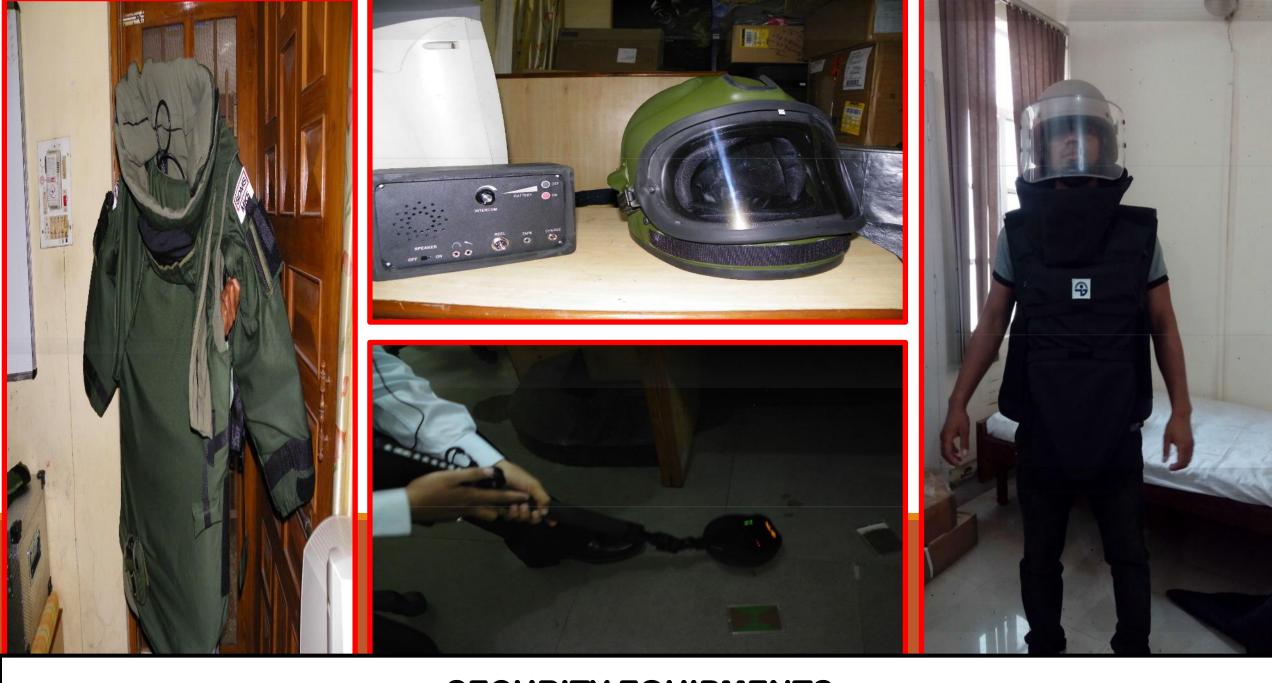

#### **BOMB DETECTION & DISPOSAL**

#### **SOLUTIONS** -

- **EXPLOSIVE DETECTORS (VAPOUR TRACER)**
- RECHARGEABLE COMMANDO LIGHTS
- •DEEP SEARCH MINE METAL DETECTORS (DSMD)
- •NON LINEAR JUNCTION DETECTOR (NLJD)
- **BOMB SUIT**
- **•EXPLOSIVE TESTING KIT**
- BLASTING MACHINE

- D ARMOUR / WATER JET DISRUPTOR
- BINOCULARS-DAY VISION
- **•OPTICAL FIBER SEARCH KIT**
- •TELESCOPIC MANIPULATOR
- **•HOOK & LINE KIT**
- •CAR REMOTE OPENING TOOL KIT (CROT) RSP TOOL KIT
- •TELESCOPIC SEARCH MIRROR

## **BOMB SUIT**

UTTAR PRADESH POLICE, LUCKNOW

## **EXPLOSIVE TESTING KIT**

UTTAR PRADESH POLICE, LUCKNOW