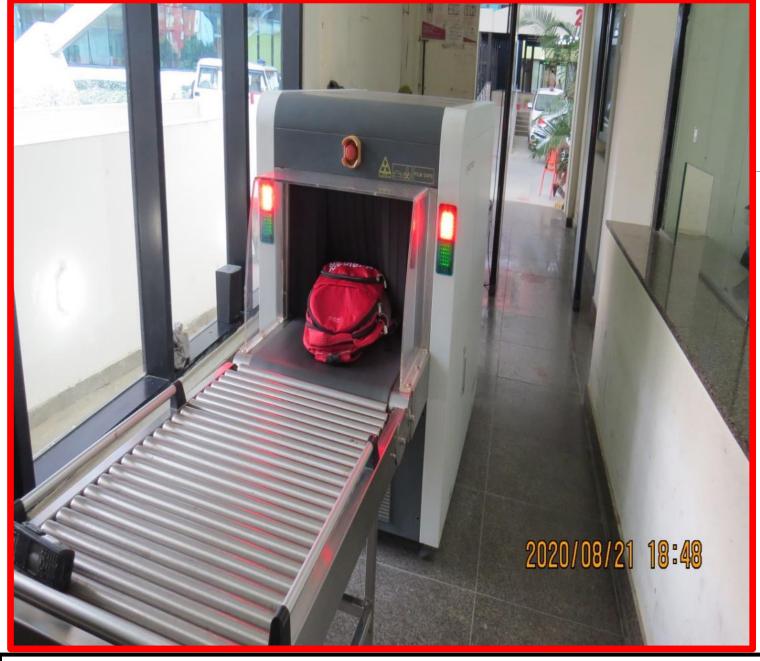

#### ENTRAY GATE SCANNING SOLUTIONS >>>...

#### **X- RAY BAGGAGE SCANNER EQUIPMENTS**

- **.UTTAR PRADESH POLICE, LUCKNOW**
- **.UTTAR PRADESH POLICE, NEW DELHI**
- HON'BLE C.M RESIDENCE, 5 K.D MARG, LUCKNOW
- HON'BLE C.M RESIDENCE, 5 K.D MARG, LUCKNOW
- HON'BLE GOVERNOR HOUSE, LUCKNOW