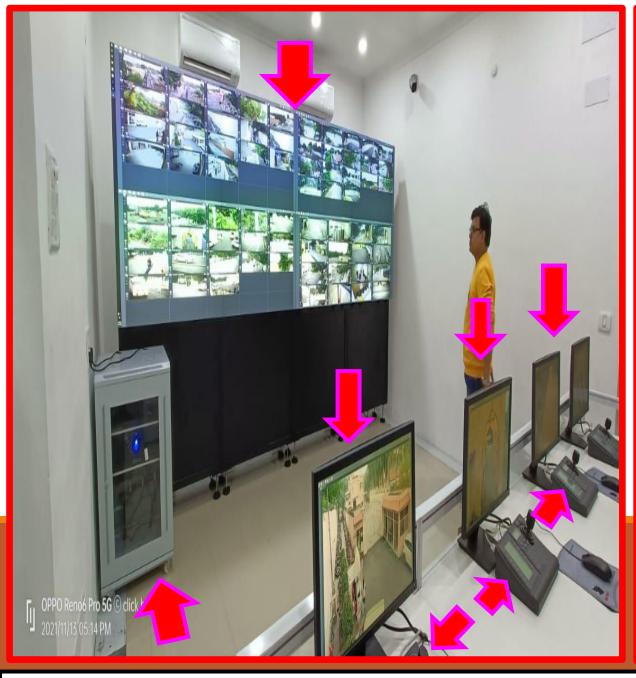

# UNDER VEHICLE SURVEILLANCE SYSATEM (U.V.S.S)

- Hon'ble C.M Residence,5 K.D, Lucknow
- Hon'ble Ex.C.M Residence, 13 Mall Avenue, Lucknow

**JAIL HEADQUARTERS** 

... contd... JAIL HEADQUARTER (VIDEO WALL)

INTEGRATED IP CCTV SYSTEM & IP PA SYSTEM at U.P CHIEF MINISTER OFFICIAL RESIDENCE,5 KALIDAS MARG, LUCKNOW

Command & Control... contd...

POLICE HQ, LUCKNOW

POLICE HQ, LUCKNOW

STADIUM SECURITY, LUCKNOW

**Wide Range of Fence Types** 