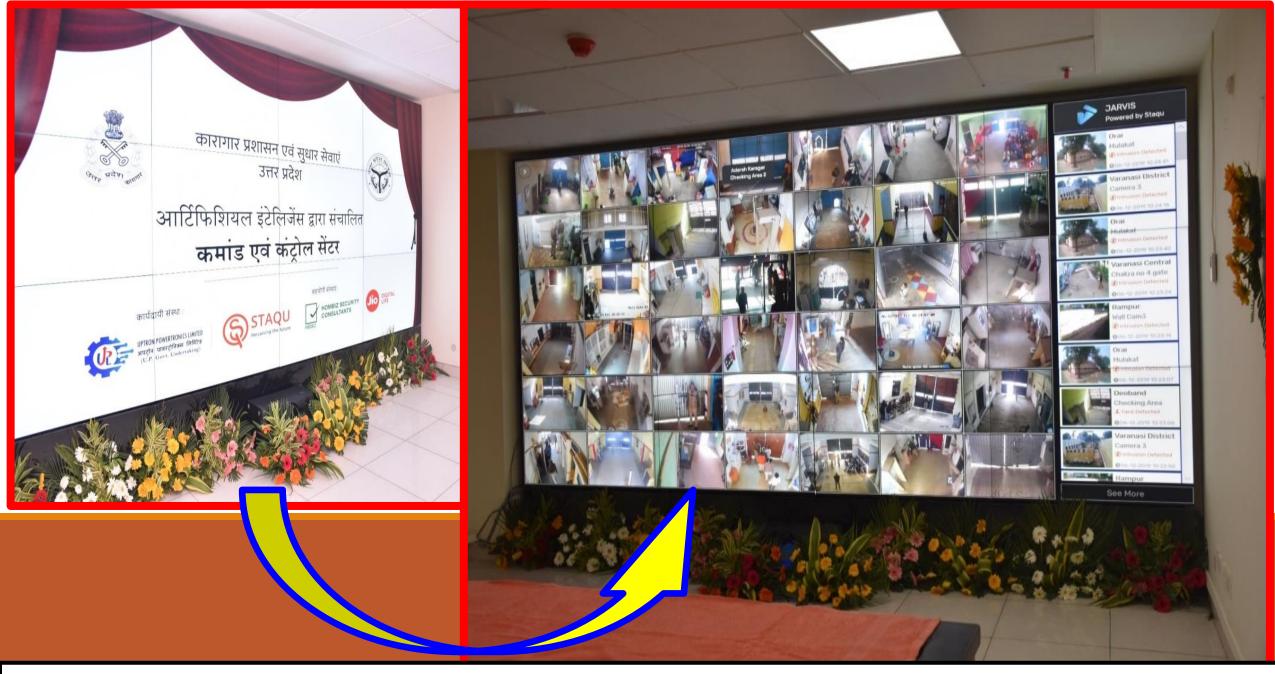

## MAJOR PROJECTS OF INTEGRATED SURVEILLANCE SOLUTION

| WACCINITION OF THE CONTROL OF THE CO |                                              |          |  |  |  |  |
|--------------------------------------------------------------------------------------------------------------------------------------------------------------------------------------------------------------------------------------------------------------------------------------------------------------------------------------------------------------------------------------------------------------------------------------------------------------------------------------------------------------------------------------------------------------------------------------------------------------------------------------------------------------------------------------------------------------------------------------------------------------------------------------------------------------------------------------------------------------------------------------------------------------------------------------------------------------------------------------------------------------------------------------------------------------------------------------------------------------------------------------------------------------------------------------------------------------------------------------------------------------------------------------------------------------------------------------------------------------------------------------------------------------------------------------------------------------------------------------------------------------------------------------------------------------------------------------------------------------------------------------------------------------------------------------------------------------------------------------------------------------------------------------------------------------------------------------------------------------------------------------------------------------------------------------------------------------------------------------------------------------------------------------------------------------------------------------------------------------------------------|----------------------------------------------|----------|--|--|--|--|
| NAME                                                                                                                                                                                                                                                                                                                                                                                                                                                                                                                                                                                                                                                                                                                                                                                                                                                                                                                                                                                                                                                                                                                                                                                                                                                                                                                                                                                                                                                                                                                                                                                                                                                                                                                                                                                                                                                                                                                                                                                                                                                                                                                           | DEPT./PLACE                                  | AMOUNT   |  |  |  |  |
| CCTV Command & Control                                                                                                                                                                                                                                                                                                                                                                                                                                                                                                                                                                                                                                                                                                                                                                                                                                                                                                                                                                                                                                                                                                                                                                                                                                                                                                                                                                                                                                                                                                                                                                                                                                                                                                                                                                                                                                                                                                                                                                                                                                                                                                         | UP Prisons Head Quarter Lucknow              | 14.33 Cr |  |  |  |  |
| Integrated CCTV & PA System                                                                                                                                                                                                                                                                                                                                                                                                                                                                                                                                                                                                                                                                                                                                                                                                                                                                                                                                                                                                                                                                                                                                                                                                                                                                                                                                                                                                                                                                                                                                                                                                                                                                                                                                                                                                                                                                                                                                                                                                                                                                                                    | C.M Residence Lucknow                        | 7.82 Cr  |  |  |  |  |
| CCTV System Solution                                                                                                                                                                                                                                                                                                                                                                                                                                                                                                                                                                                                                                                                                                                                                                                                                                                                                                                                                                                                                                                                                                                                                                                                                                                                                                                                                                                                                                                                                                                                                                                                                                                                                                                                                                                                                                                                                                                                                                                                                                                                                                           | 55 Jails, Uttar Pradesh                      | 3.62 Cr  |  |  |  |  |
| <b>CCTV System Solution</b>                                                                                                                                                                                                                                                                                                                                                                                                                                                                                                                                                                                                                                                                                                                                                                                                                                                                                                                                                                                                                                                                                                                                                                                                                                                                                                                                                                                                                                                                                                                                                                                                                                                                                                                                                                                                                                                                                                                                                                                                                                                                                                    | Distt Jail Prayagraj                         | 5.46 Cr  |  |  |  |  |
| CCTV System Solutions                                                                                                                                                                                                                                                                                                                                                                                                                                                                                                                                                                                                                                                                                                                                                                                                                                                                                                                                                                                                                                                                                                                                                                                                                                                                                                                                                                                                                                                                                                                                                                                                                                                                                                                                                                                                                                                                                                                                                                                                                                                                                                          | C.M Residence Lucknow                        | 4.86 Cr  |  |  |  |  |
| Integrated CCTV & P.A System with Networking Solution                                                                                                                                                                                                                                                                                                                                                                                                                                                                                                                                                                                                                                                                                                                                                                                                                                                                                                                                                                                                                                                                                                                                                                                                                                                                                                                                                                                                                                                                                                                                                                                                                                                                                                                                                                                                                                                                                                                                                                                                                                                                          | Library Complex Building, S.G.P.G.I, Lucknow | 2.86 Cr  |  |  |  |  |
|                                                                                                                                                                                                                                                                                                                                                                                                                                                                                                                                                                                                                                                                                                                                                                                                                                                                                                                                                                                                                                                                                                                                                                                                                                                                                                                                                                                                                                                                                                                                                                                                                                                                                                                                                                                                                                                                                                                                                                                                                                                                                                                                |                                              | 43       |  |  |  |  |