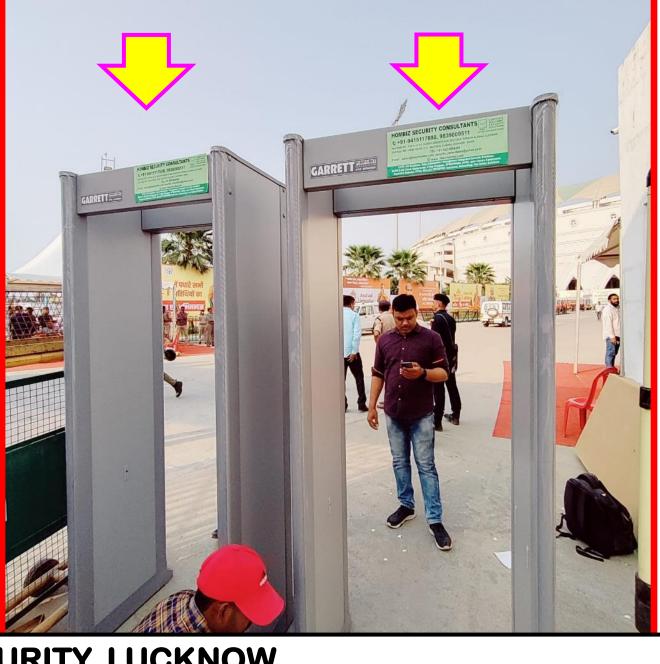

#### ENTRAY GATE SCANNING SOLUTIONS >>>...

#### > SINGLE ZONE DOOR FRAME METAL DETECTOR (D.F.M.D)

- SECURITY DEPARTMENT, UP POLICE, LUCKNOW THROUGH
- •100 NOS. TO PUNJAB POLICE, CHANDIGARH
- FIROZABAD POLICE
- PRATAPGARH POLICE
- · AMETHI POLICE
- · HAMIRPUR POLICE
- JALAUN POLICE
- SRAVASTI POLICE
- VARANASI POLICE
- MIRZAPUR POLICE

#### > MULTI ZONE/SINGLE ZONE DOOR FRAME METAL DETECTOR (D.F.M.D)

- UTTAR PRADESH POLICE, LUCKNOW
- **·UTTAR PRADESH POLICE, NEW DELHI**
- •18 NOS. TO RAJASTHAN POLICE, JAIPUR
- •13 NOS TO SECURITY DEPARTMENT, UP POLICE, LUCKNOW
- SECURITY DEPARTMENT, UP POLICE, LUCKNOW THROUGH

#### **ENTRAY GATE SCANNING SOLUTIONS >>>**

- > HAND HELD METAL DETECTOR (H.H.M.D)
  - UTTAR PRADESH POLICE, LUCKNOW
  - **•UTTAR PRADESH POLICE, NEW DELHI**
- > NARCOTICS & CHEMICAL TRACE SCANNER EQUIPMENTS
  - UTTAR PRADESH POLICE, LUCKNOW
  - **•UTTAR PRADESH POLICE, NEW DELHI**
- > LIQUID EXPLOSIVE DETECTOR
  - **•UTTAR PRADESH POLICE, LUCKNOW**
  - **•UTTAR PRADESH POLICE, NEW DELHI**