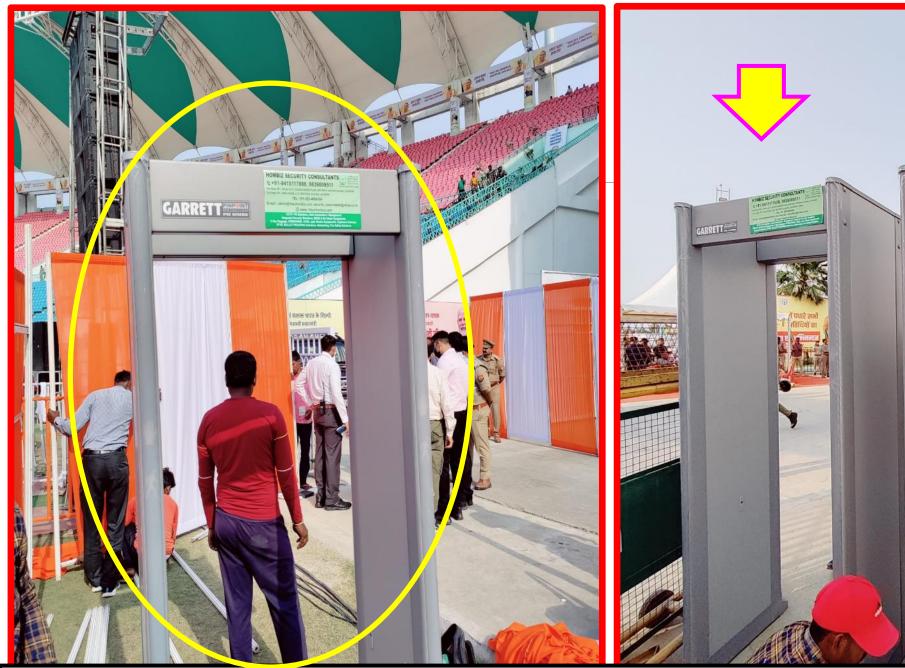

#### > SINGLE ZONE DOOR FRAME METAL DETECTOR (D.F.M.D)

- SECURITY DEPARTMENT, UP POLICE, LUCKNOW THROUGH
- •100 NOS. TO PUNJAB POLICE, CHANDIGARH
- FIROZABAD POLICE
- PRATAPGARH POLICE
- · AMETHI POLICE
- · HAMIRPUR POLICE
- JALAUN POLICE
- SRAVASTI POLICE
- VARANASI POLICE
- MIRZAPUR POLICE

#### > MULTI ZONE/SINGLE ZONE DOOR FRAME METAL DETECTOR (D.F.M.D)

- UTTAR PRADESH POLICE, LUCKNOW
- **·UTTAR PRADESH POLICE, NEW DELHI**
- •18 NOS. TO RAJASTHAN POLICE, JAIPUR
- •13 NOS TO SECURITY DEPARTMENT, UP POLICE, LUCKNOW
- SECURITY DEPARTMENT, UP POLICE, LUCKNOW THROUGH