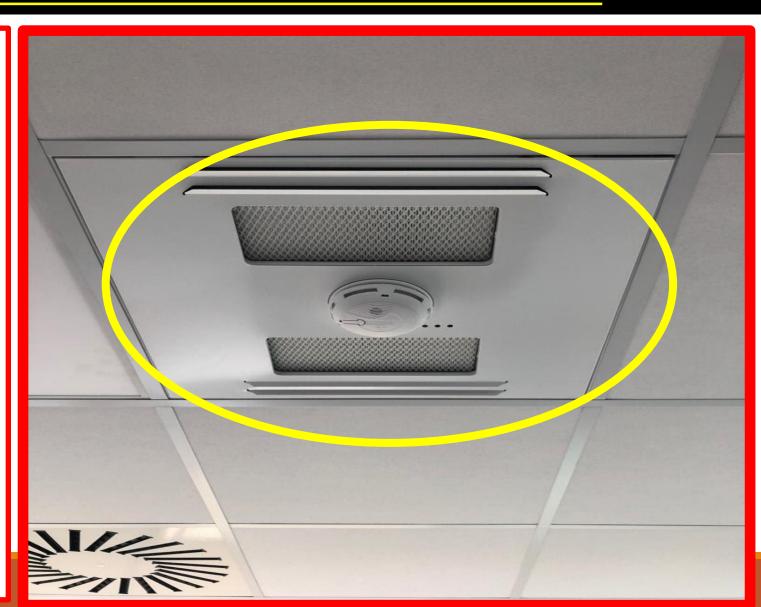

# <u>installation</u> Ease/simplicity & Userfriendliness

- ❖ No expertise required for maintenance, almost ZERO maintenance system - installed in false ceiling.
- No separate / additional space required
- Out of reach for day to day of public or cleaning staff. So no chances of it getting damaged.
- **Almost temper proof system.**
- Ease of installation, only in 30-45 mins.
- No ducting needed.
- No interference with other existing systems.