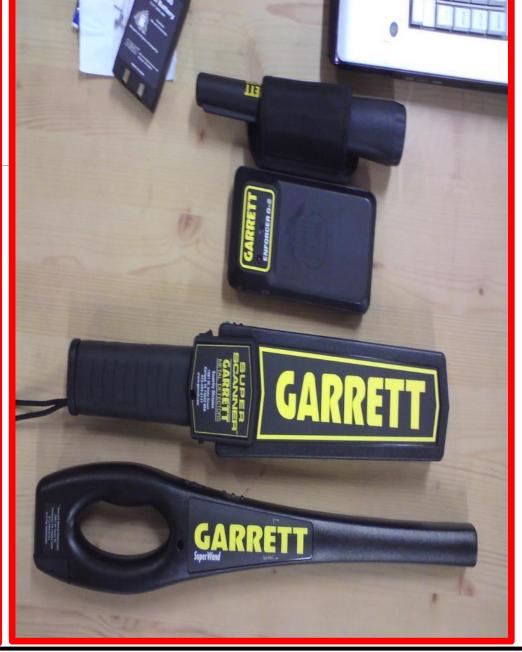

#### > SINGLE ZONE DOOR FRAME METAL DETECTOR (D.F.M.D)

- SECURITY DEPARTMENT, UP POLICE, LUCKNOW THROUGH
- •100 NOS. TO PUNJAB POLICE, CHANDIGARH
- FIROZABAD POLICE
- PRATAPGARH POLICE
- · AMETHI POLICE
- · HAMIRPUR POLICE
- JALAUN POLICE
- SRAVASTI POLICE
- VARANASI POLICE
- MIRZAPUR POLICE

#### > MULTI ZONE/SINGLE ZONE DOOR FRAME METAL DETECTOR (D.F.M.D)

- UTTAR PRADESH POLICE, LUCKNOW
- **·UTTAR PRADESH POLICE, NEW DELHI**
- •18 NOS. TO RAJASTHAN POLICE, JAIPUR
- •13 NOS TO SECURITY DEPARTMENT, UP POLICE, LUCKNOW
- SECURITY DEPARTMENT, UP POLICE, LUCKNOW THROUGH

#### **ENTRAY GATE SCANNING SOLUTIONS >>>**

- > HAND HELD METAL DETECTOR (H.H.M.D)
  - UTTAR PRADESH POLICE, LUCKNOW
  - **•UTTAR PRADESH POLICE, NEW DELHI**
- > NARCOTICS & CHEMICAL TRACE SCANNER EQUIPMENTS
  - UTTAR PRADESH POLICE, LUCKNOW
  - **•UTTAR PRADESH POLICE, NEW DELHI**
- > LIQUID EXPLOSIVE DETECTOR
  - **•UTTAR PRADESH POLICE, LUCKNOW**
  - **•UTTAR PRADESH POLICE, NEW DELHI**