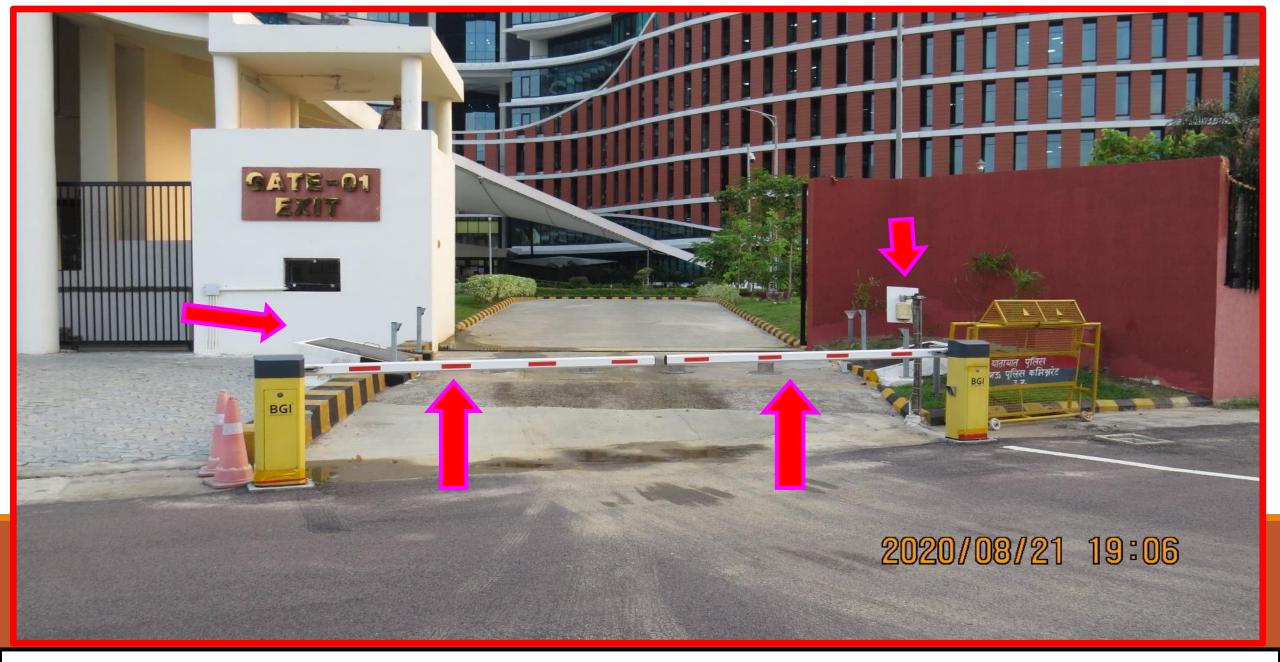

# STATE OF ART GATE MANAGEMENT ALONG WITH ACCESS CONTROL SOLUTION

- CRASH RATED BOLLARDS INTEGRATED WITH BOOM BARRIER.
- CRASH RATED ROAD BLOCKERS.
- CRASH RATED SLIDING BARRIER INTEGRATED WITH BOOM BARRIER SOLUTION.
- INTEGRATED TYRE KILLER WITH BOOM BARRIER.
- TYRE KILLER.
- BOOM BARRIER SOLUTION WITH RFID ACCESS SOLUTION.

#### WITH ACCESS CONTROL SOLUTION

- CRASH RATED BOLLARDS INTEGRATED WITH BOOM BARRIER Signature Building, Police HQ, Lucknow.
- CRASH RATED ROAD BLOCKERS -
  - Hon'ble Ex. C.M Residence,13 Mall Avenue, Lucknow
  - Gorakhnath Temple, Gorakhpur
- CRASH RATED SLIDING BARRIER INTEGRATED WITH BOOM BARRIER SOLUTION -
  - New District Jail, Prayagraj
- INTEGRATED TYRE KILLER WITH BOOM BARRIER New District Jail, Prayagraj
- TYRE KILLER Prayagraj Kumbh Mela 2018-19.
- BOOM BARRIER SOLUTION WITH RFID ACCESS SOLUTION -
  - Hon'ble Ex. C.M Residence,13 Mall Avenue, Lucknow
  - Signature Building, Police Head Quarters, Lucknow
  - Goraknath Temple, Gorakhpur