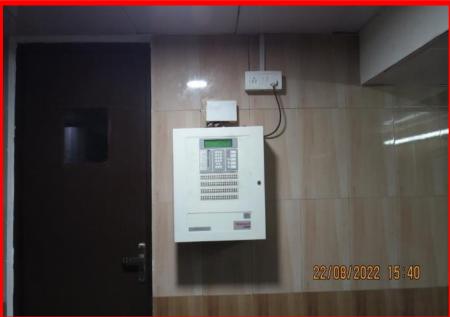

#### **ADDRESSABLE FIRE DETECTION & ALARM SYSTEM:-**

- NEW DIAGNOSTIC BUILDING, SGPGI, LUCKNOW
- LIBRARY COPLEX BUILDING, SGPGI, LUCKNOW
- CHIEF MINISTER OFFICE, Vth FLOOR, ANNEXI, LUCKNOW
- CHIEF MINISTER OFFICE,1 St FLOOR, YOJANA BHAWAN, LUCKNOW
- MORTUARY BUILDING, RAM MANOHAR LOHIA INSTITUTE, LUCKNOW
- NAVIN BHAWAN, VIDHAN SABHA PARISAR, LUCKNOW
- ADHIKARI BHAWAN, VIDHAN SABHA PARISAR, LUCKNOW