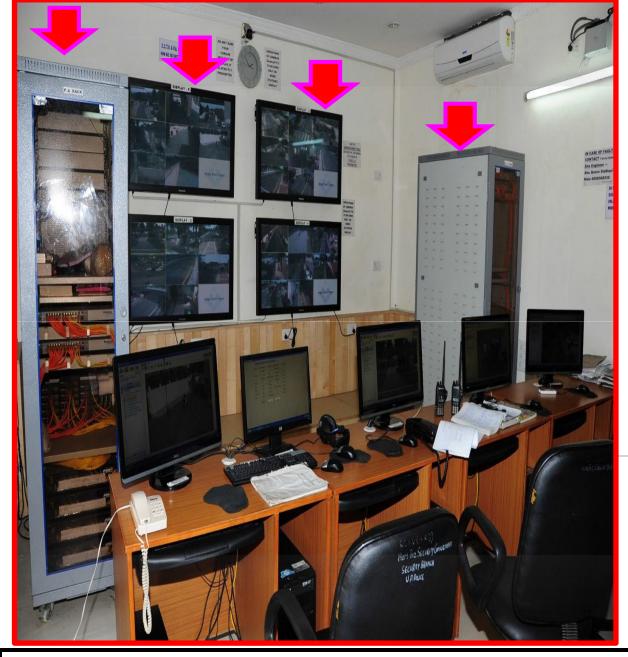

# UNDER VEHICLE SURVEILLANCE SYSATEM (U.V.S.S)

- Hon'ble C.M Residence,5 K.D, Lucknow
- Hon'ble Ex.C.M Residence, 13 Mall Avenue, Lucknow

**JAIL HEADQUARTERS** 

... contd... JAIL HEADQUARTER (VIDEO WALL)

INTEGRATED IP CCTV SYSTEM & IP PA SYSTEM at U.P CHIEF MINISTER OFFICIAL RESIDENCE,5 KALIDAS MARG, LUCKNOW

Command & Control... contd...

POLICE HQ, LUCKNOW

POLICE HQ, LUCKNOW

STADIUM SECURITY, LUCKNOW

**Wide Range of Fence Types** 